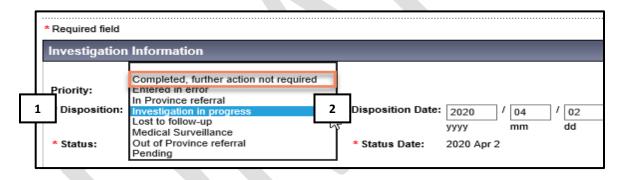

Click Create Investigation under Communicable Disease Investigation Encounter Group.

Panorama- Enteric Case Management

Version 4 Last Updated: 2021-02-23

|   | Disease Summary            |                                                  | <b>☆</b> Hide |
|---|----------------------------|--------------------------------------------------|---------------|
|   | * Disease:                 | Salmonellosis V 1                                |               |
| 2 | * Authority:               | National V *Classification: Case - Confirmed V 3 |               |
|   | * Classification Date:     | 2021 / 01 / 05 III 4                             |               |
| 5 | Microorganism:             | Salmonella V                                     |               |
|   | Serotype:                  | V                                                |               |
|   | Group:                     |                                                  |               |
|   | NML No.:                   |                                                  |               |
|   | Serotype (specify):        |                                                  |               |
|   | wgMLST Cluster Code:       |                                                  |               |
|   | Information Source:        |                                                  |               |
|   | Investigation Informat     | lion                                             | <b>☆</b> Hide |
|   | Priority:                  |                                                  |               |
| 6 | * Disposition: Investigati | on in progress                                   |               |

Enter the following information:

- 1. Disease- select appropriate Enteric Illness (Salmonella) from drop-down list
- 2. Authority- select National from drop-down list
- 3. **Classification -** select the classification which fits current case definition (PUI, Probable, Confirmed, Not a case) from drop-down list
- 4. Classification Date- will auto populate to current date, please back date if needed
- 5. Microorganism- select appropriate Enteric Illness (Salmonella) from drop-down list
- 6. Disposition- select Investigation in progress from drop-down list