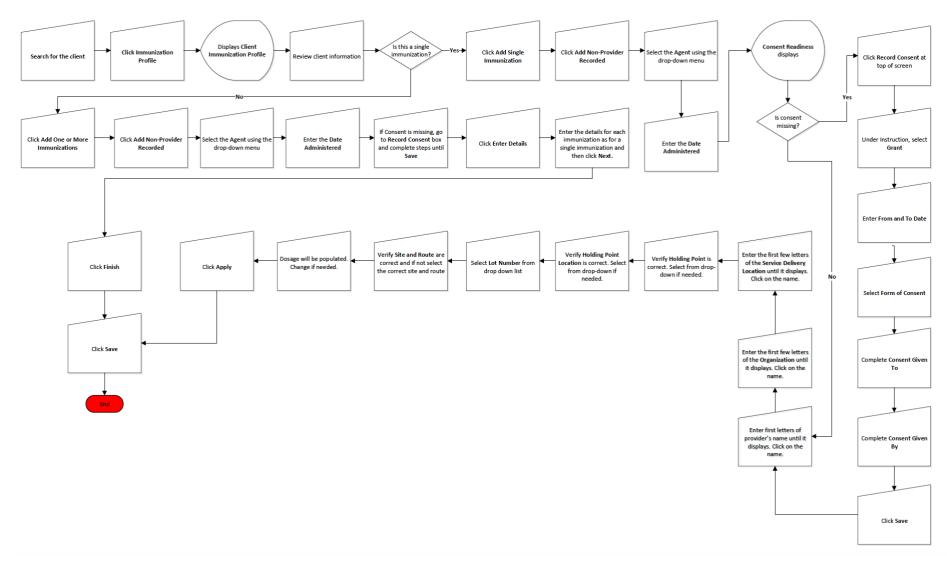

## **Points to Remember**

- On occasion, users may be permitted to record immunizations administered by another provider. This action is typically
  limited to other clinicians, but NS policy will determine which users are permitted to perform this action. Check your SOP for
  specific guidance.
- The values in the Provider, Organization, and Service Delivery Location fields will be applied to all immunizations recorded at the same time. If you are recording several immunizations for a client that were administered by different providers at the same clinic, you will need to record them separately.